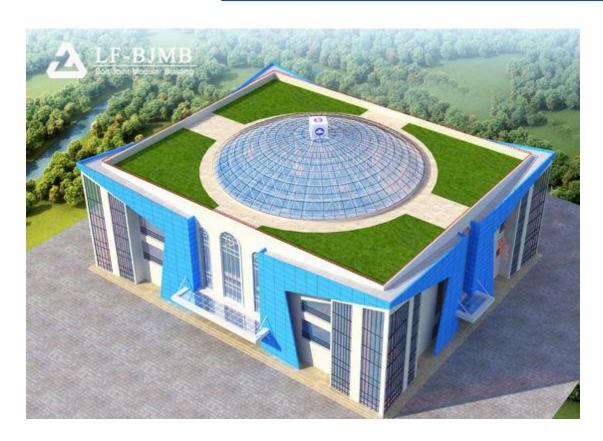

## Nigeria Steel Structure Church Dome Roof

Structure Type: Light Steel

Application: Church Roof Skylight

Design Standard: ASTM

Diameter: 25.00m

Height: 4.45m

Wind Zone: 78km/h

Seismic Zone: 4(Z=0.4)

Certificates: SONCAP, CCVO, SGS

Steel Material: Q235B

Surface Treatment: Three coats of paint (Total thick of dry film≥125 micron)

Roof Cover: 6+12A+6+6 hollow laminated tempered glass

Shipping: 30 working days after designing drawings are confirmed with sign

ature

Installation: Supply supervision

Packaging Details: Use packing rack for large steel components, small com-

ponents are put into wooden cases.

Design life: 50 years