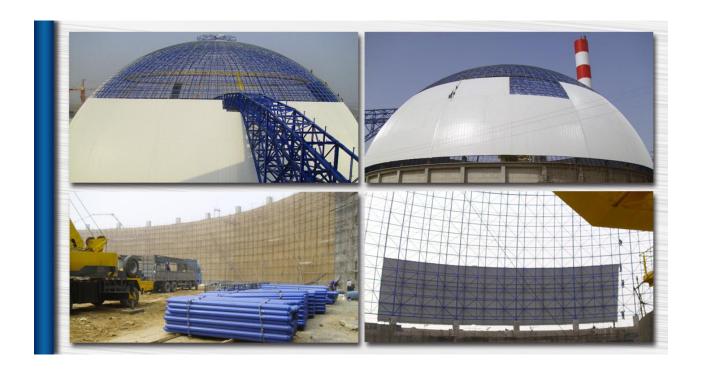

## DaTang NanJing Power Plant Dome Coal Storage(2 sets)

Structure Type: Light Steel Space Frame

**Application: Coal Storage Shed** 

Design Standard: GB

Span: 122.2m

Height: 70.04m

Foundation Height: 16.5m

Wind Load: 0.45KN/m2

Snow Load: 0.65KN/m2

Seismic Aacceleration: 0.142g

Certificates: ISO, CE, SGS

Steel Material: Q345B

**Surface Treatment:** Hot-dip galvanization (or zinc spray)

Roof panel: Color steel sheet (SMP finish)

Shipping: 30 working days after designing drawings are confirmed with signature

Installation: Supply supervision

Packaging Details: Use packing rack for large steel components, small components are putted into

wooden case.

Design life: 50 years