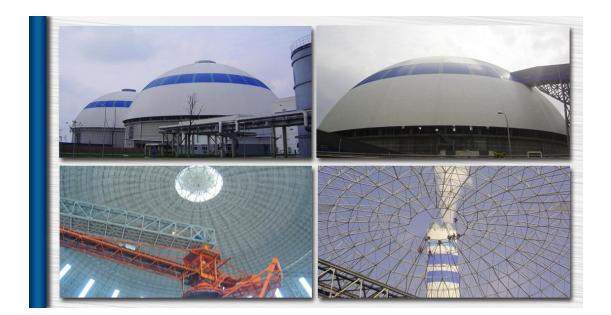

## Dome Coal Storage System of Shanghai Caojing Power Plant(2 sets)

Structure Type: Light Steel Space Frame

Application: Dome Coal Storage System

Storage Capacity:170,000t\*2

Span: 121m

Height: 69.068m

Foundation Height:: 20.36m

Wind load:0.60KN/m2

Seismic acceleration:0.10g

Certificates: ISO, CE, SGS

Steel Material: Q345B

Surface Treatment: Hot-dip galvanization (or zinc spray)

Roof panel: color steel sheet (PVDF finish)

Natural lighting roof: FRP