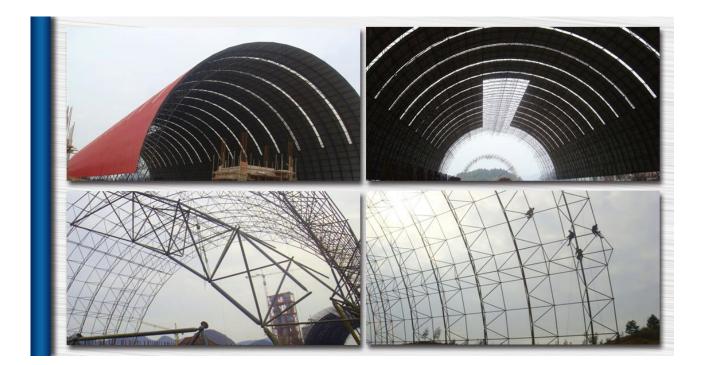

## **GuiZhou Cement Plant Storage**

| Structure Type: Light steel space frame                                                                       |
|---------------------------------------------------------------------------------------------------------------|
| Application: Cement Plant Storage                                                                             |
| Design Standard: GB                                                                                           |
| Span: 100m                                                                                                    |
| Wind Zone: 225kph                                                                                             |
| Seismic Zone: 4(Z=0.4)                                                                                        |
| Certificates: ISO, CE, SGS                                                                                    |
| Steel Material: Q345B                                                                                         |
| Surface Treatment: Hot dip galvanizing and paint.                                                             |
| Roof panel: Color steel sheet.                                                                                |
| Shipping: 45 working days after designing drawings are confirmed with signature                               |
| Installation: Supply supervision                                                                              |
| Packaging Details: Use packing rack for large steel components, small components are putted into wooden case. |
| Design life: 50 years                                                                                         |