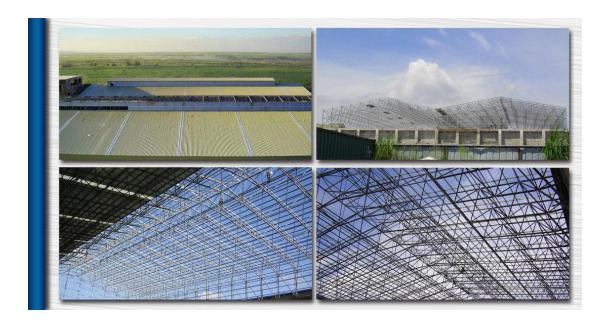

## **PHILIPPINE APEC Coal Storage Shed**

**Structure Type: Light Steel** 

**Application: Coal Storage Shed** 

Design Standard: GB

Span: 88m(44 m ×2)

Height: 24.05m

Foundation Height: 11.0m

Wind Zone: 200kph

Seismic Zone: 4(Z=0.4)

Certificates: ISO, CE, SGS

Steel Material: Q345B

Surface Treatment: Hot-dip galvanization (or zinc spray)

Roof panel: color steel sheet (SMP finish)

Shipping: 30 working days after designing drawings are confirmed with signature

Installation: Supply supervision

Packing Details: Use packing rack for large steel components, small components are putted into wooden case.

Design life: 50 years