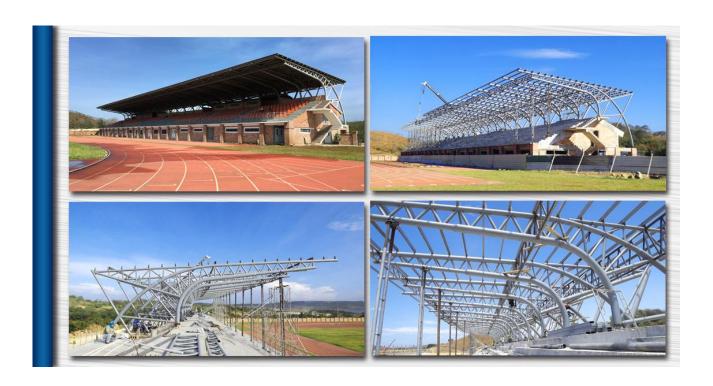

## Philippine Oval Bleachers Steel Truss Project

Structure Type: Light steel truss

Application: Bleachers

Design Standard: NSCP standard

Area: 2042 m<sup>2</sup>

Width: 19.633m

Length: 104m

Wind Zone: 225kph

Seismic Zone: 4(Z=0.4)

Certificates: ISO, CE, SGS

Steel Material: Q345B

Surface Treatment: Hot dip galvanizing and paint.

Roof panel: Color steel sheet.

Shipping: 45 working days after designing drawings are confirmed with signature

Installation: Supply supervision

Packaging Details: Use packing rack for large steel components, small components are putted into

wooden case.

Design life: 50 years