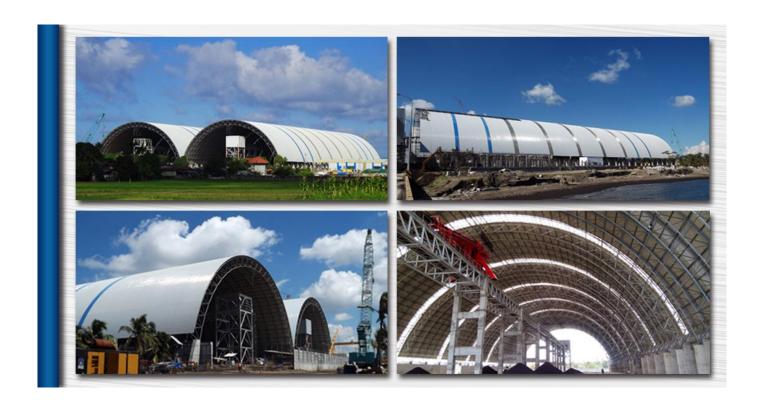

## Philippine Putting Bato 2X135MW Power Plant of Coal Storage Space Frame Project

Structure Type: Light

Application: Coal storage

Design Standard: GB

Span: 61m

Height: 25.957m

Foundation Height: 4.5m

Wind Zone: 250kph

Seismic Zone: 4(Z=0.4)

Certificates: ISO, CE, SGS

Steel Material: Q235B/Q345B, 45#, 40Cr

Surface Treatment: Anti-rust treatment with epoxy zinc rich primer and P

U finish. Roof color steel sheet.

Shipping: Shipped in 60days after the payment

Installation: Supervision installation

Warranty: 1 years

Packaging Details: Special package for space frame structure materials