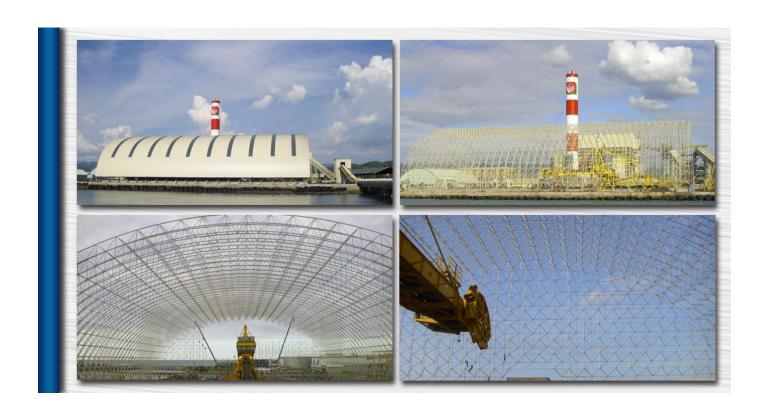

## **Philippine Toledo Coal Storage Shed**

Structure Type: Light Steel Space Frame

**Application:** Coal storage

Design Standard: NSCP (National Structural Code of the Philippines)

Span: 88m

Height: 32.57m

**Designed Capacity: 50000T** 

Wind Zone: 200kph

Seismic Zone: 4(Z=0.4)

Certificates: ISO, CE, SGS

Steel Material: Q345B

Surface Treatment: Hot dip galvanizing and paint.

Roof :color steel sheet(SMP finish )

Natural lighting roof: FRP sheet

Shipping: 45 days against receipt of down payment

Installation: Supervision by LF engineers

Packaging Details: Special export packing for BJMB materials

Design life: 50 years